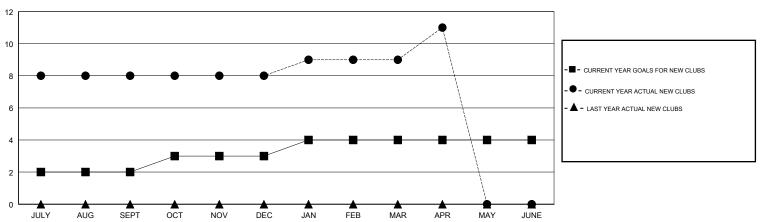

2             | 8         | 1             | JULY/AUG/SEPT         | 100                       | 237                     | 98                                           |
| OCT/NOV/DEC           | 1             | 0         | 1             | OCT/NOV/DEC           | 50                        | 21                      | 59                                           |
| JAN/FEB/MAR           | 1             | 1         | 1             | JAN/FEB/MAR           | 30                        | 79                      | 23                                           |
| APR/MAY/JUNE          | 0             | 2         | 0             | APR/MAY/JUNE          | -80                       | 46                      | 8                                            |

#### GOALS AND ACTUAL NEW CLUBS CUMULATIVE



# GOALS AND ACTUAL MEMBERS CUMULATIVE





| DROPPED CLUBS: 3 |     |
|------------------|-----|
| DROPPED MEMBERS  |     |
| DECEASED         | 13  |
| CLUB CANCELLED   | 36  |
| OTHER            | 139 |
| TOTAL            | 188 |

| 39 CLUBS OF 70 ADDED 1 OR MORE |
|--------------------------------|
| NEW MEMBERS                    |
|                                |
|                                |
|                                |
|                                |

| MALE                                  | 2,266 (86.00%) |  |  |  |  |
|---------------------------------------|----------------|--|--|--|--|
| FEMALE                                | 369 (14.00%)   |  |  |  |  |
| Women Percentage Fiscal Year Goal: 5% |                |  |  |  |  |
|