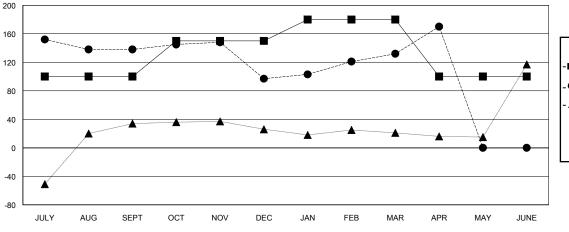

# GOALS AND ACTUAL MEMBERS CUMULATIVE

| DROPPED CLUBS: 3 |     |
|------------------|-----|
| DROPPED MEMBERS  |     |
| DECEASED         | 13  |
| CLUB CANCELLED   | 36  |
| OTHER            | 139 |
| TOTAL            | 188 |